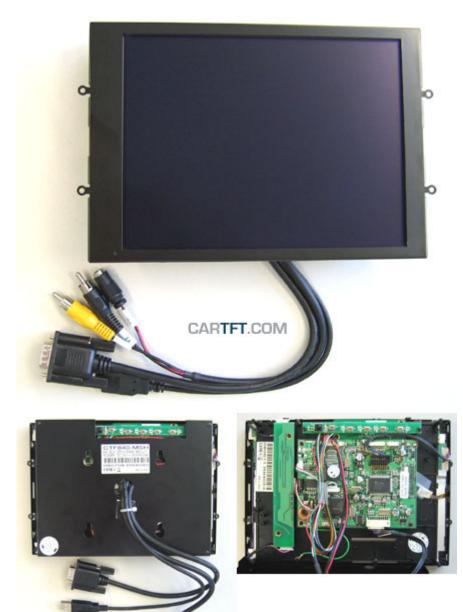

## 629.00 EUR incl. 19% VAT, plus shipping

- Open-Frame !
- Transflective !
- Sunlight Boosted !
- Auto Power On !

Support: <u>Dimensions</u>

New ! With special sunlight readable transflective TFT and high contrast (600:1) and Anti-Glare surface!

| Specifications        |                                                           |
|-----------------------|-----------------------------------------------------------|
| Screen size           | 8.4" digital                                              |
| Aspect Ratio          | 4:3 wide TFT screen                                       |
| Dot Resolution        | 2400x600= 1,440,000 dots                                  |
| Physical Resolution   | 800x600                                                   |
| Supported Resolutions | 640x480-1600x1024                                         |
| Color configuration   | RGB stripe                                                |
| Brightness            | 450 nits                                                  |
| Contrast              | 600:1                                                     |
| Operating temperature | -30°C to 85°C                                             |
| Power input           | DC 9-30V                                                  |
| Power consumption     | max. 10W                                                  |
| Video system          | 2x Video inputs (PAL/NTSC)<br>1x VGA input                |
| Dimensions            | 205 x 145 x 35 mm<br>Display : 170 x 130 mm               |
| Video input signal    | 1.0Vp-p, composite video                                  |
| Features              | Full function OSD control (englisch)<br>Auto Power On/Off |
| What is included ?    | - 8.4" VGA Open-Frame Touchscreen TFT with Video-support  |
|                       | - Power Adapter f. EU 230V                                |
|                       | - Cigarette Lighter Adapter                               |
|                       | - Touchscreen Driver-CD                                   |
|                       | - Manual                                                  |